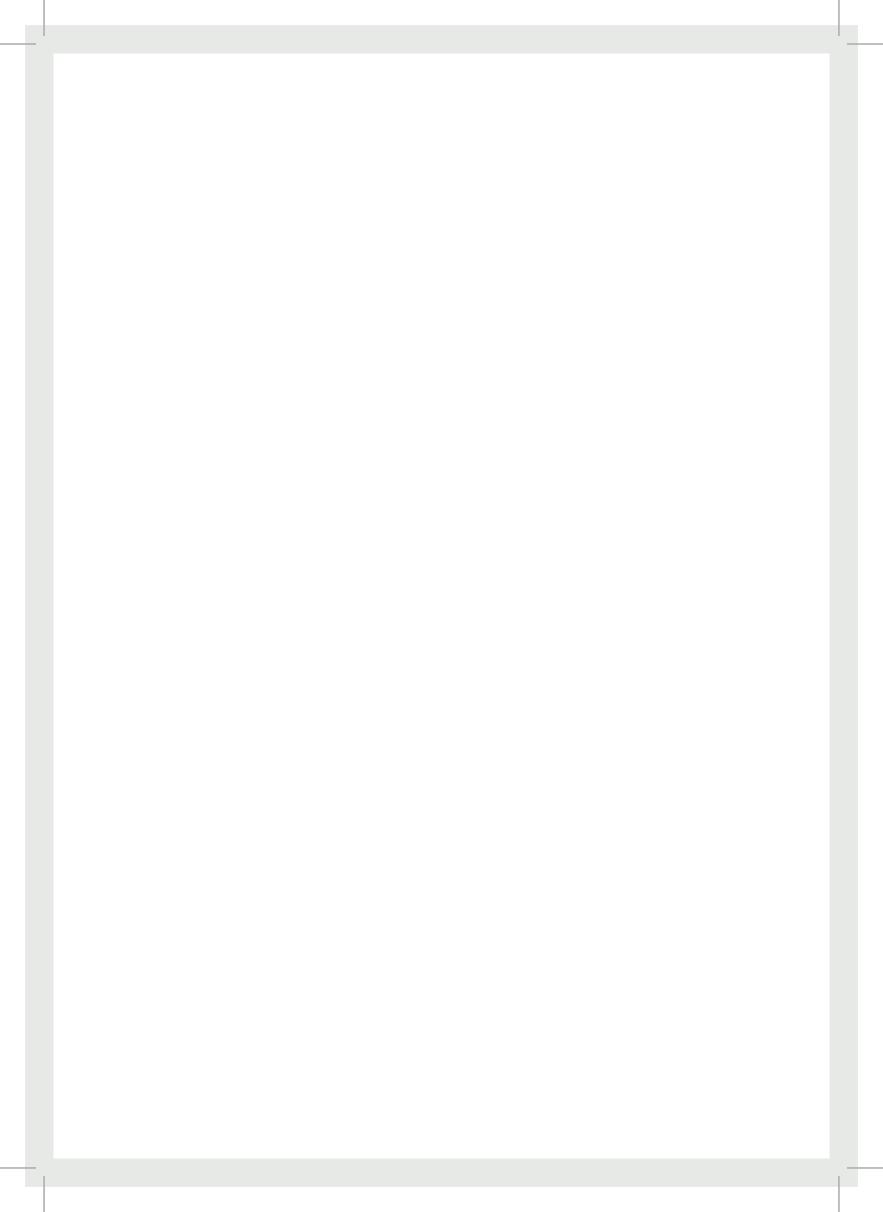

## Spring A0 Poster Frame

## **Product Specifics**

- Total area (includes bleed):
  881mm (w) x 1229mm (h)
- Trimmed Size
   841mm (w) x 1189 (h) mm
- Visual area821 (w) x 1169 (h) mm
- Blue solid line indicates safe visible area.