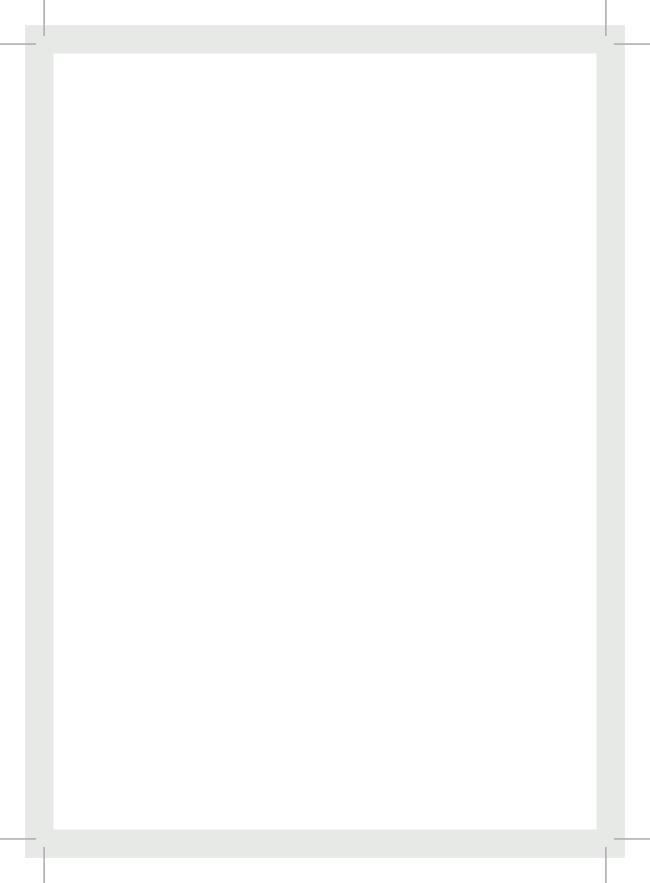

## Spring A1 Poster Frame

## **Product Specifics**

- Total area (includes bleed):
  634mm (w) x 881mm (h)
- Trimmed Size
  594 mm (w) x 841 (h) mm
- Visual area
  574 (w) x 821 (h) mm
- Blue solid line indicates safe visible area.